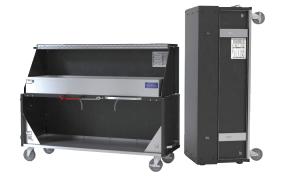

## **Beer Here!**

Our Stowaway Bar is now available with a full-length cooler option

The Piper Stowaway Cooler is the latest offering in the Stowaway series of portable bars. The stainless steel ice bin runs the entire length of the unit to maximize the amount of chilled refreshments available. A drain is included for easy cleaning at the end of the event. Like our standard Stowaway, the bottom shelf is stainless steel and sits on 5" heavy-duty casters. When not in use, the entire unit folds up and stores upright in an area less than 2ft². Best yet, it's made right here in the USA. Everybody here at Piper is proud to produce some of the finest Food-Focused Equipment in America. Come see all of our other Made-in-the-USA products at piperproducts.com.