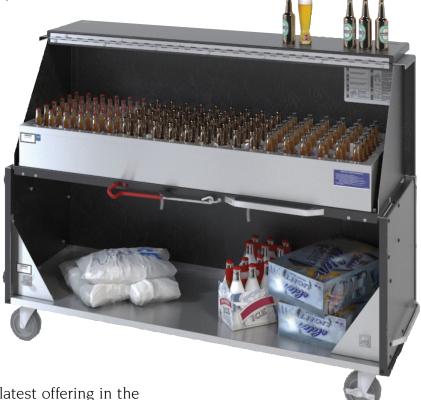

## **Beer Here!**

Our Stowaway Bar is now available with a full-length cooler option

The Piper Stowaway Cooler is the latest offering in the Stowaway series of portable bars. The stainless steel ice bin runs the entire length of the unit to maximize the amount of chilled refreshments available. A drain is included for easy cleaning at the end of the event. Like our standard Stowaway, the bottom shelf is stainless steel and sits on 5" heavy-duty casters. When not in use, the entire unit folds up and stores upright in an area less than 2ft². Best yet, it's made right here in the USA. Everybody here at Piper is proud to produce some of the finest Food-Focused Equipment in America. Come see all of our other Made-in-the-USA products at piperproducts.com.